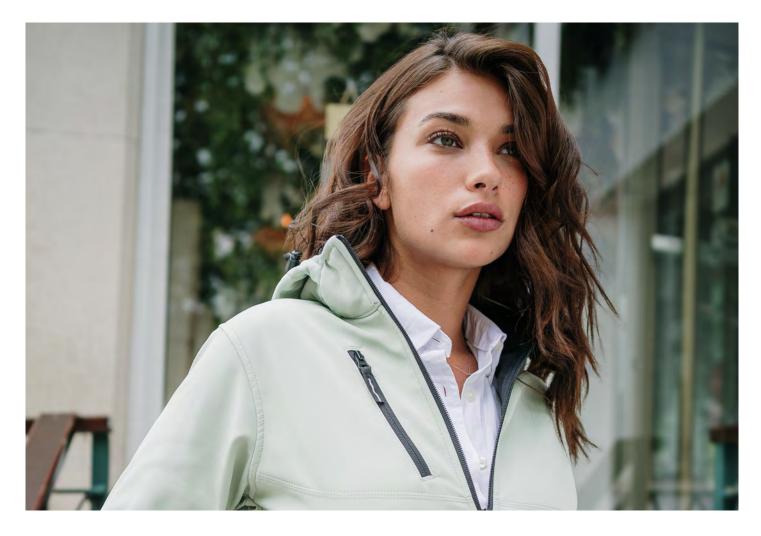

## ZAGREB WOMEN

## Women's softshell with removable hood 280 g/m²

- 96% polyester, 4% elastane with two layers
- Water resistant
- Fleece lining
- 2 front pockets with zipper and one diagonal chest pocket
- Adjustable cuffs with a velcro strap
- Removable hood with drawstring, adjustable stoppers and velcro strip which fits inside the collar
- Rounded lower back
- Fitted cut
- $\bullet \ YKK^* \ \hbox{zipper opening} \\$