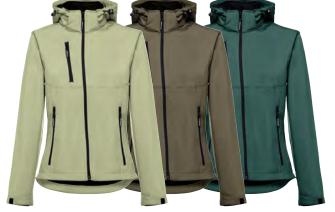

## ZAGREB WOMEN

## Women's softshell with removable hood 280 g/m²

- 96% polyester, 4% elastane with two layers
- Water resistant
- Fleece lining
- 2 front pockets with zipper and one diagonal chest pocket
- Adjustable cuffs with a velcro strap
- Removable hood with drawstring, adjustable stoppers and velcro strip which fits inside the collar
- Rounded lower back
- Fitted cut
- $\bullet \ YKK^* \ \hbox{zipper opening} \\$