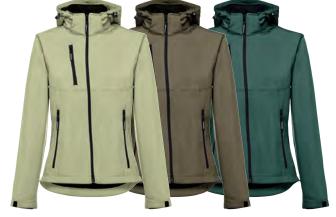

## ZAGREB WOMEN

## Women's softshell with removable hood 280 g/m²

- 96% polyester, 4% elastane with two layers
- Water resistant
- Fleece lining
- 2 front pockets with zipper and one diagonal chest pocket
- Adjustable cuffs with a velcro strap
- Removable hood with drawstring, adjustable stoppers and velcro strip which fits inside the collar
- Rounded lower back
- Fitted cut
- $\bullet \ YKK^* \ \hbox{zipper opening} \\$